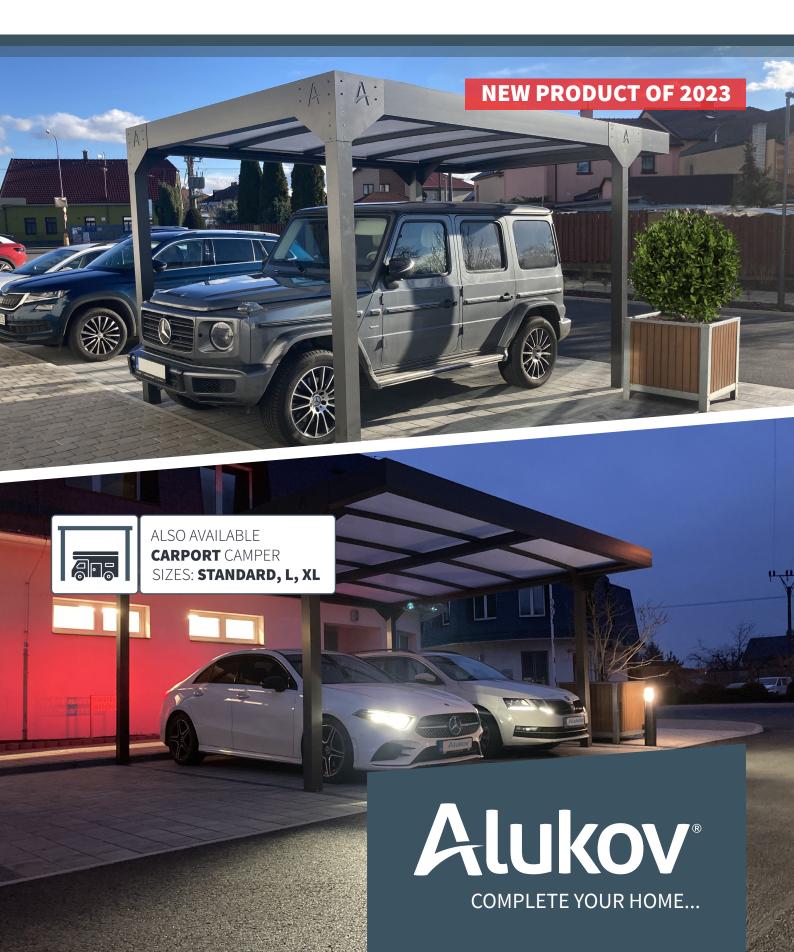

# CARPORT

... CANOPY FOR YOUR CAR

The **CARPORT** is an innovative product in the range of ALUKOV company products, a leading manufacturer of patio and pool enclosures. The construction is designed to fully comply with technical standards and also with the aesthetic design of modern architecture. CARPORT is a simple and elegant solution for protection of your car, quad bike, scooter or other parkable equipment against adverse weather conditions. Alukov Carport is using sloped roof for better rainfall drainage and also helps while the carport is covered under snow to withstand heavier weight load. If heavy rain and snowing is not an issue in your neighborhood you can choose flat roof solution as this is more suitable solution for climatically warmer environments. In any case the massive aluminum construction along with good anchoring can withstand heavy wind gusts. Therefore your car will be protected in all weather conditions in all seasons.

## ALSO AVAILABLE CARPORT CAMPER - IN SIZES STANDARD, L, XL

If you are looking for a caravan shelter, CARPORT CAMPER is the right option. Not only will it protect your caravan, but it can give you extra space for other accessories. CARPORT CAMPER is weatherproof, quick to assemble and less expensive than building a caravan sized garage. You can choose from several sizes to suit your caravan size.