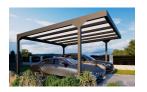

# TYPE B WITH SLOPED ROOF, DOUBLE, 5500 x 5400 x 2730 mm

Strong construction with transverse profiles maximizes the load-bearing capacity of the roof. With a roof span of more than 10 m2 the sloped roof is desirable for use especially at higher altitudes o it can better withstand higher snow and wind loads. A great shelter not only for cars.

Snowload: 190 kg/m2, Windload: 100km/h